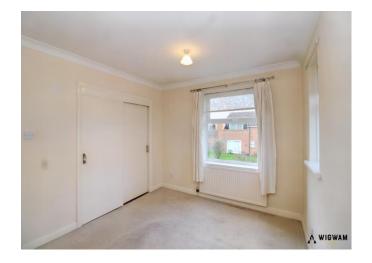

#### Bedroom 1,

UPVC double glazed windows to front and side elevation, double cupboard with rails, shelves and sliding doors for storage, wall mounted radiator.

#### Bedroom 2,

UPVC double glazed window to front elevation, shelved storage cupboard and wall mounted radiator.