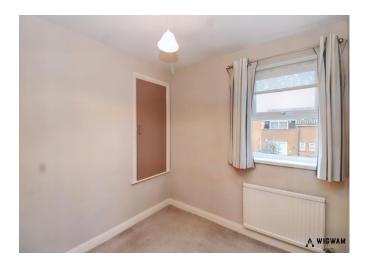

#### Bedroom 1,

UPVC double glazed windows to front and side elevation, double cupboard with rails, shelves and sliding doors for storage, wall mounted radiator.

#### Bedroom 2,

UPVC double glazed window to front elevation, shelved storage cupboard and wall mounted radiator.