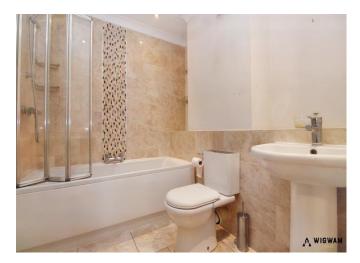

#### Bathroom,

Bath with shower over, low level flush W/C, wash hand basin, wall mounted heated towel rail and partial tiling.