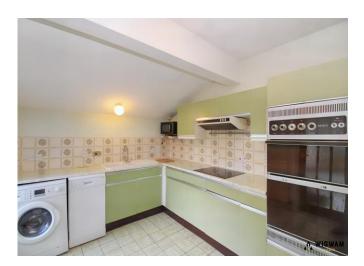

#### Kitchen.

UPVC double glazed window to rear elevation, range of wall and base units, Integrated double oven and grill, electric hob and overhead extractor, ceramic sink with mixer tap, spaces for washing machine, slimline dishwasher and fridge/freezer.