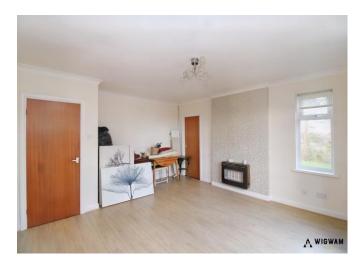

#### Lounge,

UPVC double glazed patio sliding doors to rear elevation, leading out onto the tiled balcony. Further UPVC double glazed window to side elevation, doors leading into the office and kitchen. Wall mounted gas fire and radiator.

#### Office/Study,

UPVC double glazed windows to side and rear elevation, wall mounted radiator.