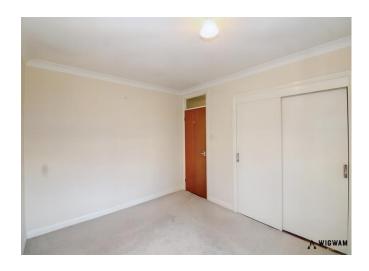

#### Bedroom 1,

UPVC double glazed windows to front and side elevation, double cupboard with rails, shelves and sliding doors for storage, wall mounted radiator.

#### Bedroom 2,

UPVC double glazed window to front elevation, shelved storage cupboard and wall mounted radiator.