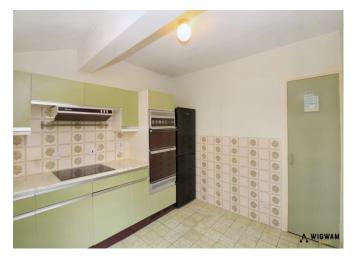

#### Kitchen.

UPVC double glazed window to rear elevation, range of wall and base units, Integrated double oven and grill, electric hob and overhead extractor, ceramic sink with mixer tap, spaces for washing machine, slimline dishwasher and fridge/freezer.