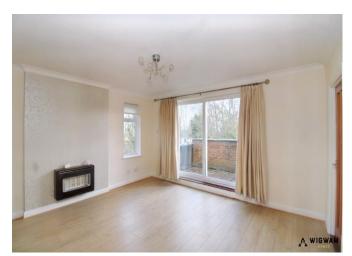

#### Lounge,

UPVC double glazed patio sliding doors to rear elevation, leading out onto the tiled balcony. Further UPVC double glazed window to side elevation, doors leading into the office and kitchen. Wall mounted gas fire and radiator.

#### Balconv.

Tiled balcony with views over the rear and side communal gardens.